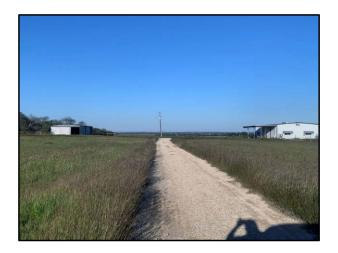

## 4209 FM621, San Marcos, TX 78666

- 110.41 Acres, City of Martindale ETJ
- Water from Crystal Clear Special Utility District
- Present Wastewater by on-site OSSF
- City of Martindale has previously considered development agreement for MUDD on WW
- 4BR/2.5BA 2,068 sf residence w/62 x 30 patio
- 30 x 8 Workshop and 12 x 25 Office
- 3 Barns: 40 x 60; 40 x 80 & 27 x 14
- Minerals do not convey
- Easy access off of IH 35, just south of FM 1978 intersection with FM 621 South of San Marcos