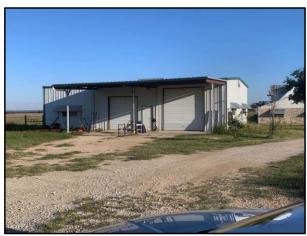

## 4209 FM621, San Marcos, TX 78666

- 110.41 Acres, City of Martindale ETJ
- Water from Crystal Clear Special Utility District
- Present Wastewater by on-site OSSF
- City of Martindale has previously considered development agreement for MUDD on WW
- 4BR/2.5BA 2,068 sf residence w/62 x 30 patio
- 30 x 8 Workshop and 12 x 25 Office
- 3 Barns: 40 x 60; 40 x 80 & 27 x 14
- Minerals do not convey
- Easy access off of IH 35, just south of FM 1978 intersection with FM 621 South of San Marcos