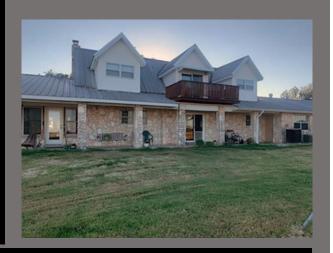

## 4209 FM621, San Marcos, TX 78666

- 110.41 Acres, City of Martindale ETJ
- Water from Crystal Clear Special Utility District
- Present Wastewater by on-site OSSF
- City of Martindale has previously considered development agreement for MUDD on WW
- 4BR/2.5BA 2,068 sf residence w/62 x 30 patio
- 30 x 8 Workshop and 12 x 25 Office
- 3 Barns: 40 x 60; 40 x 80 & 27 x 14
- Minerals do not convey
- Easy access off of IH 35, just south of FM 1978 intersection with FM 621 South of San Marcos