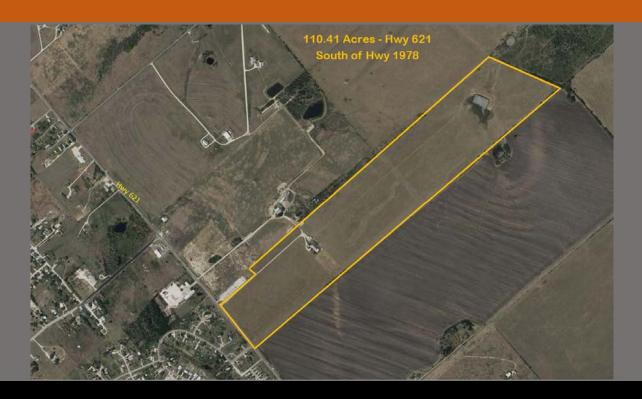

## FOR SALE: 110.41 Acres

## 4209 FM621, San Marcos, TX 78666

- 110.41 Acres, City of Martindale ETJ
- Water from Crystal Clear Special Utility District
- Present Wastewater by on-site OSSF
- City of Martindale has previously considered development agreement for MUDD on WW
- 4BR/2.5BA 2,068 sf residence w/62 x 30 patio
- 30 x 8 Workshop and 12 x 25 Office
- 3 Barns: 40 x 60; 40 x 80 & 27 x 14
- Minerals do not convey
- Easy access off of IH 35, just south of FM 1978 intersection with FM 621 South of San Marcos