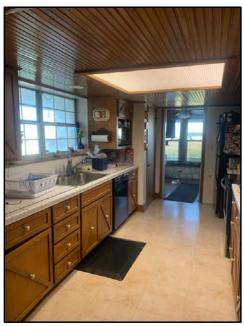

## 4209 FM621, San Marcos, TX 78666

- 110.41 Acres, City of Martindale ETJ
- Water from Crystal Clear Special Utility District
- Present Wastewater by on-site OSSF
- City of Martindale has previously considered development agreement for MUDD on WW
- 4BR/2.5BA 2,068 sf residence w/62 x 30 patio
- 30 x 8 Workshop and 12 x 25 Office
- 3 Barns: 40 x 60; 40 x 80 & 27 x 14
- Minerals do not convey
- Easy access off of IH 35, just south of FM 1978 intersection with FM 621 South of San Marcos