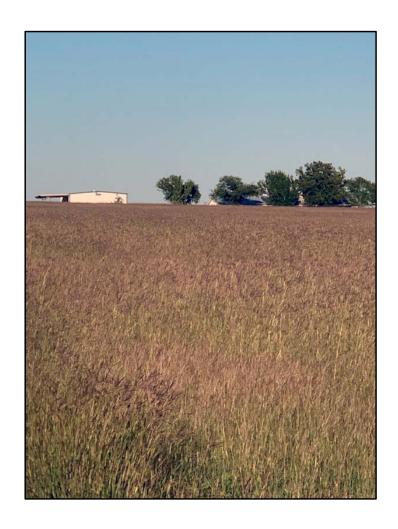

## 4209 FM621, San Marcos, TX 78666

- 110.41 Acres, City of Martindale ETJ
- Water from Crystal Clear Special Utility District
- Present Wastewater by on-site OSSF
- City of Martindale has previously considered development agreement for MUDD on WW
- 4BR/2.5BA 2,068 sf residence w/62 x 30 patio
- 30 x 8 Workshop and 12 x 25 Office
- 3 Barns: 40 x 60; 40 x 80 & 27 x 14
- Minerals do not convey
- Easy access off of IH 35, just south of FM 1978 intersection with FM 621 South of San Marcos