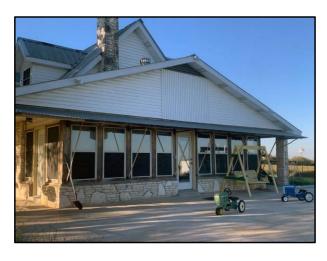

## 4209 FM621, San Marcos, TX 78666

- 110.41 Acres, City of Martindale ETJ
- Water from Crystal Clear Special Utility District
- Present Wastewater by on-site OSSF
- City of Martindale has previously considered development agreement for MUDD on WW
- 4BR/2.5BA 2,068 sf residence w/62 x 30 patio
- 30 x 8 Workshop and 12 x 25 Office
- 3 Barns: 40 x 60; 40 x 80 & 27 x 14
- Minerals do not convey
- Easy access off of IH 35, just south of FM 1978 intersection with FM 621 South of San Marcos