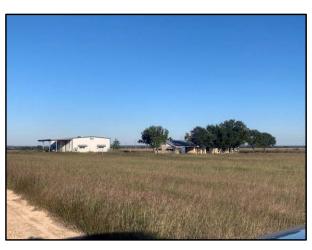

## 4209 FM621, San Marcos, TX 78666

- 110.41 Acres, City of Martindale ETJ
- Water from Crystal Clear Special Utility District
- Present Wastewater by on-site OSSF
- City of Martindale has previously considered development agreement for MUDD on WW
- 4BR/2.5BA 2,068 sf residence w/62 x 30 patio
- 30 x 8 Workshop and 12 x 25 Office
- 3 Barns: 40 x 60; 40 x 80 & 27 x 14
- Minerals do not convey
- Easy access off of IH 35, just south of FM 1978 intersection with FM 621 South of San Marcos