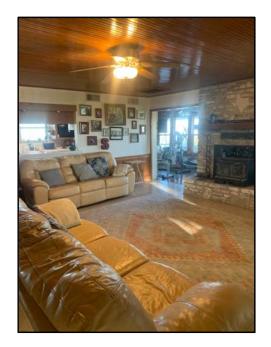

## 4209 FM621, San Marcos, TX 78666

- 110.41 Acres, City of Martindale ETJ
- Water from Crystal Clear Special Utility District
- Present Wastewater by on-site OSSF
- City of Martindale has previously considered development agreement for MUDD on WW
- 4BR/2.5BA 2,068 sf residence w/62 x 30 patio
- 30 x 8 Workshop and 12 x 25 Office
- 3 Barns: 40 x 60; 40 x 80 & 27 x 14
- Minerals do not convey
- Easy access off of IH 35, just south of FM 1978 intersection with FM 621 South of San Marcos